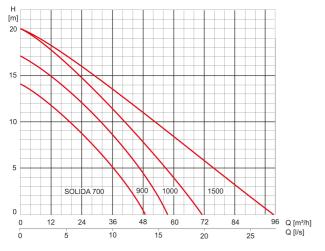

#### **Characteristics:**

#### **Technical data:**

| Art.no. | U<br>[V] | P <sub>1</sub><br>[W] | In<br>[A] | n<br>[min-1] | Qmax<br>[m³/h] | Hmax<br>[m] | SH<br>[mm] | P0  | D<br>[mm] | W<br>[mm] | H<br>[mm] | Weight<br>[kg] |
|---------|----------|-----------------------|-----------|--------------|----------------|-------------|------------|-----|-----------|-----------|-----------|----------------|
| 19030   | 230      | 1.100                 | 9,2       | 2800         | 48,00          | 14,0        | 50         | RP2 | 254       | 354       | 508       | 38             |