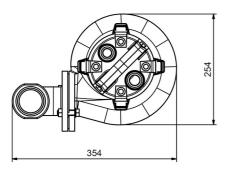

## **Dimensions:**

#### **Technical data:**

| Art.no. | U<br>[V] | P <sub>1</sub><br>[W] | In<br>[A] | n<br>[min-1] | Qmax<br>[m³/h] | Hmax<br>[m] | SH<br>[mm] | P0  | D<br>[mm] | W<br>[mm] | H<br>[mm] | Weight<br>[kg] |
|---------|----------|-----------------------|-----------|--------------|----------------|-------------|------------|-----|-----------|-----------|-----------|----------------|
| 19030   | 230      | 1.100                 | 9,2       | 2800         | 48,00          | 14,0        | 50         | RP2 | 254       | 354       | 508       | 38             |