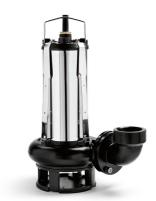

# Submersible pumps for sewage water **Solida 700/50 230 V**

Submersible waste-water motor pump with conduit impeller