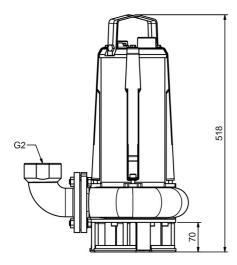

## **Dimensions:**

#### **Technical data:**

| Art.no. | U<br>[V] | P <sub>1</sub><br>[W] | In<br>[A] | n<br>[min-1] | Qmax<br>[m³/h] | Hmax<br>[m] | SH<br>[mm] | P0  | D<br>[mm] | W<br>[mm] | H<br>[mm] | Weight<br>[kg] |
|---------|----------|-----------------------|-----------|--------------|----------------|-------------|------------|-----|-----------|-----------|-----------|----------------|
| 19030   | 230      | 1.100                 | 9,2       | 2800         | 48,00          | 14,0        | 50         | RP2 | 254       | 354       | 508       | 38             |