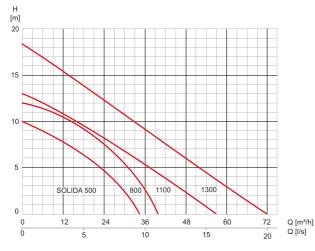

#### **Characteristics:**

#### **Technical data:**

| Art.no. | U<br>[V] | P <sub>1</sub><br>[W] | In<br>[A] | n<br>[min-1] | Qmax<br>[m³/h] | Hmax<br>[m] | SH<br>[mm] | P0  | D<br>[mm] | W<br>[mm] | H<br>[mm] | Weight<br>[kg] |
|---------|----------|-----------------------|-----------|--------------|----------------|-------------|------------|-----|-----------|-----------|-----------|----------------|
| 19048   | 230      | 1.100                 | 9,2       | 2800         | 30,00          | 10,0        | 50         | RP2 | 254       | 354       | 518       | 30,2           |