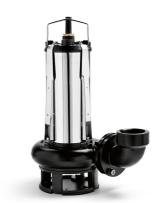

# Submersible pumps for sewage water **Solida 500/50 230 V**

Submersible waste-water motor pump with recessed impeller