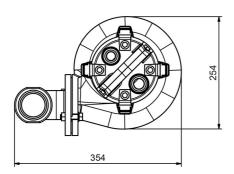

## **Dimensions:**

#### **Technical data:**

| Art.no. | U<br>[V] | P <sub>1</sub><br>[W] | In<br>[A] | n<br>[min-1] | Qmax<br>[m³/h] | Hmax<br>[m] | SH<br>[mm] | P0  | D<br>[mm] | W<br>[mm] | H<br>[mm] | Weight<br>[kg] |
|---------|----------|-----------------------|-----------|--------------|----------------|-------------|------------|-----|-----------|-----------|-----------|----------------|
| 19048   | 230      | 1.100                 | 9,2       | 2800         | 30,00          | 10,0        | 50         | RP2 | 254       | 354       | 518       | 30,2           |