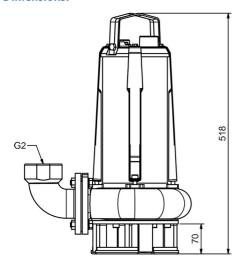

## **Dimensions:**

#### **Technical data:**

| Art.no. | U<br>[V] | P <sub>1</sub><br>[W] | In<br>[A] | n<br>[min-1] | Qmax<br>[m³/h] | Hmax<br>[m] | SH<br>[mm] | P0  | D<br>[mm] | W<br>[mm] | H<br>[mm] | Weight<br>[kg] |
|---------|----------|-----------------------|-----------|--------------|----------------|-------------|------------|-----|-----------|-----------|-----------|----------------|
| 19048   | 230      | 1.100                 | 9,2       | 2800         | 30,00          | 10,0        | 50         | RP2 | 254       | 354       | 518       | 30,2           |