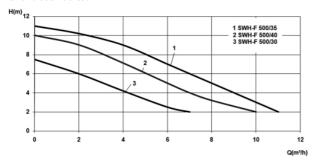

## **Technical data:**

| Art.n | 10. U<br>[V] |     |     |     | n<br>[min-1] | Qmax<br>[m³/h] | Hmax<br>[m] | SH<br>[mm] | PO        | L<br>[mm] | W<br>[mm] | H<br>[mm] | Weight<br>[kg] |
|-------|--------------|-----|-----|-----|--------------|----------------|-------------|------------|-----------|-----------|-----------|-----------|----------------|
| 2371  | 3 230        | 300 | 130 | 1,3 | 2800         | 7,0            | 7,5         | 10         | 1 1/4" AG | 550       | 550       | 625       | 21,5           |

## **Characteristics:**