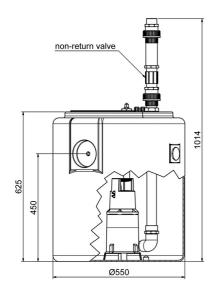

erials:**

| Material impeller:      | PA6 GV25                                |  |  |  |  |
|-------------------------|-----------------------------------------|--|--|--|--|
| Seal motor:             | Shaft seal NBR                          |  |  |  |  |
| Seal pump:              | Mechanical seal<br>Carbon/ceramic/viton |  |  |  |  |
| Material motor housing: | Stainless steel 1.4404                  |  |  |  |  |
| Material pump housing:  | PP GF20                                 |  |  |  |  |
| Material motor shaft:   | Stainless steel 1.4462                  |  |  |  |  |
| Material container:     | PE                                      |  |  |  |  |





# Waste water lifting units **S-SWH-F 500/30**

Waste water lifting unit for aggressive media

## **Dimensions:**

single unit





duplex unit