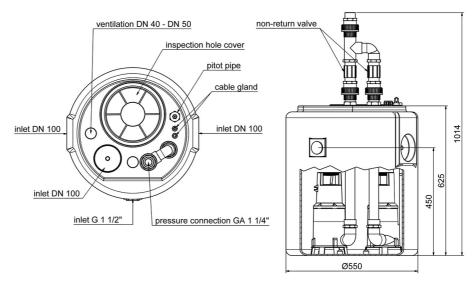

ials:**

| Material impeller:      | PA6 GV25                                |  |  |  |  |
|-------------------------|-----------------------------------------|--|--|--|--|
| Seal motor:             | Shaft seal NBR                          |  |  |  |  |
| Seal pump:              | Mechanical seal<br>Carbon/ceramic/viton |  |  |  |  |
| Material motor housing: | Stainless steel 1.4404                  |  |  |  |  |
| Material pump housing:  | PP GF20                                 |  |  |  |  |
| Material motor shaft:   | Stainless steel 1.4462                  |  |  |  |  |
| Material container:     | PE                                      |  |  |  |  |





# Waste water lifting units **S-SWH-F 500/30**

Waste water lifting unit for aggressive media

## **Dimensions:**

single unit





duplex unit