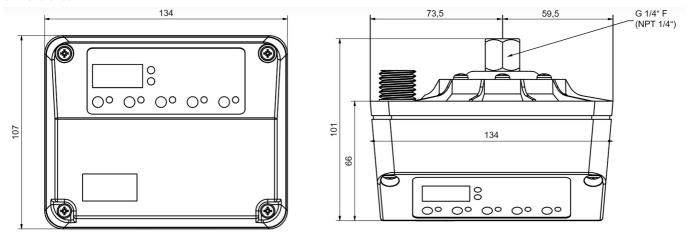

l 01T**

digital pressure switch

### **Features:**

- electronic pressure switch with integrated digital pressure gauge
- works with real-time recording of the current consumption
- patented system monitors and controls overcurrent protection, dry-running protection and switching cycle monitoring
- The ZP Control 01 T also offers the option of being synchronised with be synchronised with another ZP Control 01, so that 2 pumps can be operated and monitored.
- can be used for either 230 V or 400 V applications
- connection cable not included in delivery

## **Application:**

Control and dry-running protection for pumps up to 4 kW



## **Technical data:**

| Art.no. | U<br>[V]    | In<br>[A] |
|---------|-------------|-----------|
| 24114   | 3~230/3~400 | 10,0      |

### **Dimensions:**