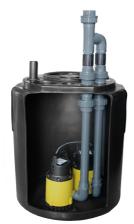

Waste water lifting unit for aggressive media

## **Features:**

- polyethylene container with 135 litres capacity and up to 75 litres switching volume
- with submersible waste water pump S-ZPK with float switch
- high-quality, silicon carbide mechanical seal, stainless steel
- motor housing (1.4404), stainless steelmotor shaft
  piping made of PVC with external non-return valves and
- pressure outlet 1 ¼" FPT
- operation temperature 40°C (short-term 90°C)
   protection grade IP 57 temporary submersible

## Scope of delivery:

- pre-assembled ready for connection with 3 m power cable and plug
- pressure outlet incl. non-return valve(s) and gate valve
- incl. float switch