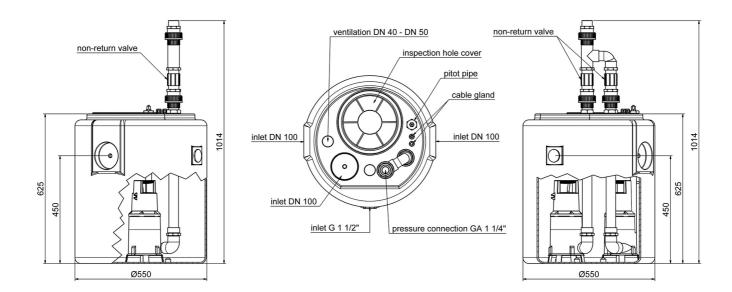

# Waste water lifting units S-SWH-F 500/40 Duplex

Waste water lifting unit for aggressive media

### **Dimensions:**

single unit

duplex unit

## **Technical data:**

| Art.no. | U<br>[V] | P <sub>1</sub><br>[W] | P2<br>[W] | ln<br>[A] | n<br>[min-1] |      | Hmax<br>[m] | SH<br>[mm] | PO        | L<br>[mm] | W<br>[mm] | H<br>[mm] | Weight<br>[kg] |
|---------|----------|-----------------------|-----------|-----------|--------------|------|-------------|------------|-----------|-----------|-----------|-----------|----------------|
| 23718   | 230      | 2x850                 | 2x430     | 2x3,7     | 2800         | 10,0 | 10,0        | 30         | 1 1/4" AG | 550       | 550       | 625       | 36             |